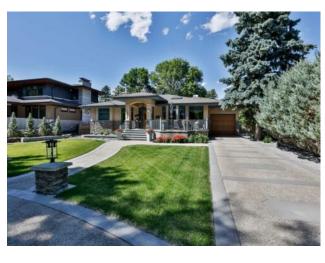

## 3131 Parkside Drive S Lethbridge, Alberta

MLS # A2194758

\$1,379,000

Henderson Lake

Residential/House Type: Style: Bungalow Size: 1,875 sq.ft. Age: 1999 (26 yrs old) Beds: Baths: 2 full / 1 half Garage: Triple Garage Attached Lot Size: 0.32 Acre Lot Feat: Back Lane, Back Yard, Front Yard, Interior Lot, Landscaped, Level, Undergro

A rare opportunity to own a custom-built bungalow on Parkside Drive— a true gem that has never before been offered for sale. Thoughtfully designed by the original owner, this 1,875 sq. ft. fully developed home radiates warmth, comfort, and timeless elegance, perfectly positioned in one of the most sought-after locations. With an expansive 70 x 200 ft. lot overlooking Henderson Lake, this exceptional property offers both privacy and serenity with front and back outdoor patios designed for relaxation. The grand entrance leads into a welcoming living room centered around a gas fireplace, setting the stage for cozy evenings. The heart of the home is the spacious chef's kitchen, featuring custom cabinetry, quartz countertops, premium appliances, and a walk-in pantry—a dream space for any culinary enthusiast. The primary retreat is a luxurious escape, complete with a double vanity, jetted tub, separate shower, walk-in closet, and private access to the rear deck with views of the beautifully landscaped backyard. The main floor also offers a formal dining room, a sewing room with park views, and a private home office for those who work from home. Downstairs, the entertainer's dream basement awaits—a vast, open space perfect for hosting gatherings. Whether it's a home theatre, pool table, shuffleboard, poker nights, or cocktails at the wet bar, this space ensures you'll never need to leave home to enjoy a night out. The lower level also includes two additional bedrooms, a full 4-piece bath, and a massive storage room for seasonal items. Parking is never an issue with a circular front driveway and an expansive rear parking pad that can accommodate over a dozen vehicles. The tandem 2½ car attached garage boasts front and rear access, epoxy flooring, and large windows that flood the space with natural light. A