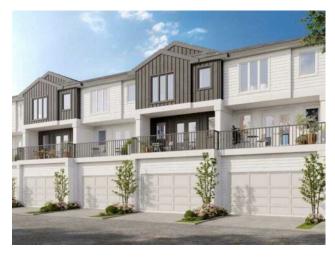

## 403, 90 CORNER MEADOWS Manor NE Calgary, Alberta

MLS # A2194843

\$545,000

| Division: | Cornerstone            |        |                  |  |  |
|-----------|------------------------|--------|------------------|--|--|
| Туре:     | Residential/Five Plus  |        |                  |  |  |
| Style:    | 3 Storey               |        |                  |  |  |
| Size:     | 1,852 sq.ft.           | Age:   | 2025 (0 yrs old) |  |  |
| Beds:     | 4                      | Baths: | 3 full / 1 half  |  |  |
| Garage:   | Double Garage Attached |        |                  |  |  |
| Lot Size: | 0.02 Acre              |        |                  |  |  |
| Lot Feat: | City Lot               |        |                  |  |  |
|           |                        |        |                  |  |  |

Features: Breakfast Bar, Closet Organizers, Kitchen Island, No Animal Home, No Smoking Home, Open Floorplan, Pantry, Quartz Counters, Vinyl Windows, Walk-In Closet(s)

Inclusions: n/a

Brand New 3 Storey Townhome with double car garage attached In Cornerstone. With total of 4 Bedrooms and 4 washrooms. Stainless steel appliances, quartz countertop throughout the house. Huge balcony with gas line for summer BBQ. Walking distance to shopping center and many more facilities. Just 10 minutes' drive to Airport, easy access to Stoney trail and Deerfoot trail.