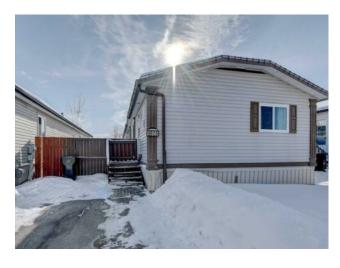

## 8805 86 Avenue Grande Prairie, Alberta

MLS # A2195015

\$264,900

| Division: | MH - Creekside                 |        |                   |  |  |
|-----------|--------------------------------|--------|-------------------|--|--|
| Type:     | Residential/Manufactured House |        |                   |  |  |
| Style:    | Bungalow                       |        |                   |  |  |
| Size:     | 1,520 sq.ft.                   | Age:   | 2007 (18 yrs old) |  |  |
| Beds:     | 3                              | Baths: | 2                 |  |  |
| Garage:   | Single Garage Detached         |        |                   |  |  |
| Lot Size: | 0.10 Acre                      |        |                   |  |  |
| Lot Feat: | Back Lane                      |        |                   |  |  |

3.4,7

Inclusions: n/a

Very well cared for 1520 sq/ft manufactured home on its own lot with a 20'x11' garage and paved back alley access. Modern paint colors throughout. Huge island in the kitchen and pantry. Master bedroom has walk in closet and ensuite with jetted tub. Fully fenced and landscaped with pressure treated deck.