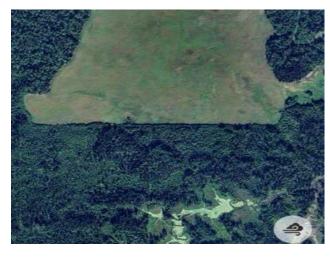

Features: -

Major Use: Grain

Here is an opportunity to expand your your operations! 316 acres of land with 129 acres cultivated, the remainder is treed land, with some swamp area, and located just two miles off Homesteader Road in Carcajou, AB. The land has been farmed organically over the past several years. The NW 32-99-20-W5 is currently under lease: Duration of lease: April 1, 2027: Price per year annual rent: \$6000.00. The buyer must honor the lease agreement and it will be transferred to the buyer on possession date. Two Quarters: NW 32-99-20-W5 and SW 32-99-20-W5