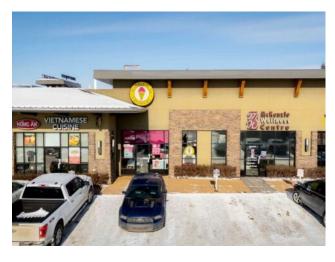

## 226, 4600 130 Avenue SE Calgary, Alberta

MLS # A2195107

\$188,000

Division: New Brighton

Type: Retail

Bus. Type: Ice Cream/Frozen Yogurt ,Restaurant ,Retail

Sale/Lease: For Lease

Bldg. Name: 
Bus. Name: Marble Slab Creamery

Size: 950 sq.ft.

Zoning: -

Inclusions: As Per Equipment List

Looking to be your own boss and run a profitable business? Look no further than this marble slab franchise located in a fantastic neighborhood with desirable demographics and plenty of traffic. This turn-key operation is ready for you to step in and start making money from day one. This franchise has a proven history of success and is located in a complex with major anchor stores and tons of brand name stores, ensuring a steady stream of foot traffic. Plus, with a professionally managed operation, you can focus on running the business and serving up delicious ice cream to your satisfied customers. Don't miss out on this opportunity to own a thriving business in a prime location. Contact us today to learn more about this exciting franchise opportunity. The potential Buyer must sign confidentiality agreement before any business information is released. Please don't disturb owner or staff for any questions.