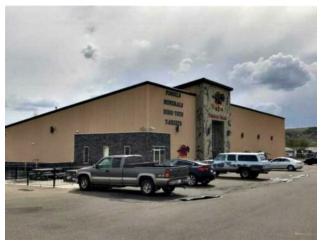

## 1381 Dinosaur Trail N Drumheller, Alberta

**Heating:** 

Floors:

Roof:

**Exterior:** 

Water:

Sewer:

Inclusions:

Sale/Lease: For Sale

Bldg. Name: 
Bus. Name: 
Size: 10,000 sq.ft.

Zoning: NCD

Addl. Cost: 
Based on Year: 
Utilities: 
Parking: 
Lot Size: 1.60 Acres

Lot Feat: -

This is a very rare opportunity to own a one of Drumheller's unique tourist destinations! This Free standing retail store is approx 10,000+/- sq ft on a 1.5 acre lot and previously housed a very profitable gift store business that sold souvenirs to tourists visiting from all over the world! The remaining business assets are available to purchase separately from a separate seller. Located in Drumheller, a short 1.5 hour drive East of Calgary, on the Dinosaur Trail on the way to the world famous Tyrrell Museum.