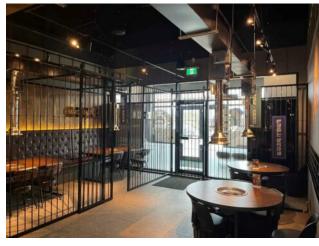

Sale/Lease: For Sale

Bldg. Name: 
Bus. Name: 
Size: 2,665 sq.ft.

Zoning: CG

Addl. Cost: 
Based on Year: 
Utilities: 
Parking: 
Lot Size: 
Lot Feat: -

An incredible opportunity to own a fully operational Korean BBQ restaurant along with real estate in Edmonton, offering over 2600 sqft of prime space. This sale includes both the business and the commercial condo unit, offering everything needed for a seamless transition into a thriving restaurant operation. The property features newer equipment, including modern table BBQ setups and upgraded HVAC systems, ensuring an efficient, high-quality dining experience for your customers. The business comes with proven recipes, sauces, and ingredients, and the seller is happy to support the continued success of the business by providing access to ready-to-cook ingredients after the sale, ensuring a smooth transition and long-term stability. This opportunity offers more than just a restaurant—it's a chance to own commercial real estate in a prime location, making it an excellent choice for entrepreneurs seeking a well-established, turnkey business. Whether you wish to carry on with the current concept or introduce your own vision, this property provides a solid foundation for future success. Don't miss out on the chance to own a restaurant and commercial real estate in one package—an opportunity that combines operational success and real estate investment!