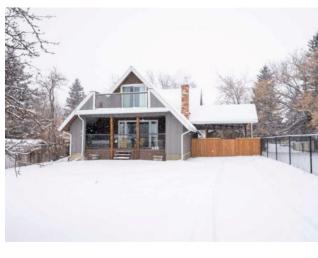

## 1148 Bev McLachlin Drive Pincher Creek, Alberta

MLS # A2195383

\$409,000

NONE Division: Residential/House Type: Style: A-Frame Size: 1,257 sq.ft. Age: 1973 (52 yrs old) **Beds:** Baths: Garage: Carport, Off Street, Parking Pad, RV Access/Parking, Single Garage Detache Lot Size: 0.15 Acre Back Yard, Front Yard, Landscaped, Lawn, Many Trees, Private Lot Feat:

Features: No Smoking Home

Inclusions: fridge, stove, washer, dryer, dishwasher, kitchen pantry, wall mounted TV, window coverings

Welcome to this freshly renovated home in Pincher Creek! Nestled on a picturesque and private treed lot, this charming home offers a peaceful retreat with modern touches throughout. Featuring 3 bedrooms, plus a versatile office space, there's plenty of room for everyone to live, work, and play. The stunning renovations bring a fresh, stylish vibe to the home, blending modern finishes with the warmth and character of the A-frame design. Large windows throughout offer views of the lush trees surrounding the property, giving you the tranquil feeling of acreage living. For those who love to tinker or need extra storage, the garage comes with a workshop area, perfect for projects or storing your gear. Plus, there's plenty of parking space for guests or recreational vehicles. Located just a short drive from the mountains, you'll have easy access to outdoor adventures while still enjoying the convenience of in-town living. This home is the perfect blend of charm, comfort, and style — don't miss your chance to make it yours! Call your favourite REALTOR® for a showing today.