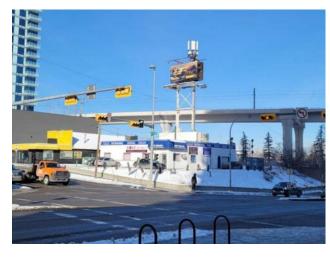

## 1502 10 Avenue SW Calgary, Alberta

MLS # A2195396

\$2,250,000

Division: Sunalta Type: Retail **Bus. Type:** Sale/Lease: For Sale Bldg. Name: -Bus. Name: Size: 3,154 sq.ft. Zoning: Commercial Addl. Cost:

**Heating:** Floors: **Based on Year:** Roof: **Utilities: Exterior:** Parking: Water: Lot Size: Sewer: Lot Feat:

Inclusions:

N/A

Location has high exposure on 14 street. Ideal location for Retail Store or Future Redevelopment or holding property with revenue. The property has revenue leases for the Cell Tower and Pattison Billboard sign. The lot is rectangle and with just over 9500 square feet. The building is just over 3200 square feet. Currently the building is operating as a retail outlet and print shop. Pre application has been started giving opportunity to a 10 storey building with retail on main floor and apartment suites on the upper floors. The site currently has in three revenue streams ... Cell tower, Billboard and potential for building Lease.