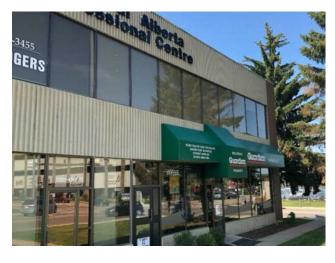

## 100, 5201 43 Street Red Deer, Alberta

MLS # A2195406

Baseboard, Hot Water, Natural Gas

## **\$1,964 per month**

| Division:   | Downtown Red Deer                   |
|-------------|-------------------------------------|
| Type:       | Mixed Use                           |
| Bus. Type:  | -                                   |
| Sale/Lease: | For Lease                           |
| Bldg. Name: | CENTRAL ALBERTA PROFESSIONAL CENTER |
| Bus. Name:  | -                                   |
| Size:       | 1,387 sq.ft.                        |
| Zoning:     | C1                                  |
|             | Addl. Cost:                         |
|             | Based on Year:                      |
|             | Utilities: -                        |
|             | Parking: -                          |
|             | Lot Size:                           |

Inclusions: N/A

Flat

Brick

**Heating:** 

**Exterior:** 

Water:
Sewer:

Floors: Roof:

Great location close to Hospital, Cancer Center, CBI Health, Dental Office - Perfect for Health Industry Professionals. Access to major roadways. This unit is ready for your personal touches and is a nice size at 1387 sq ft. Plenty of parking in the paved parking lot for tenants and visitors. This attractive building is host to a popular Pharmacy - Lease Rate is \$17/psf with NNN of 1660.93(budgeted yearly). New Carpets and Paint throughout the common areas. Excellent exposure and a great downtown location with parking! Let's get started!!