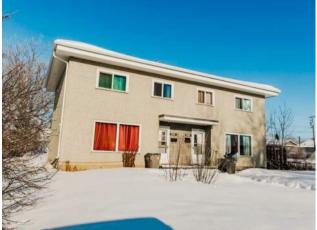

#### 10116 103 Avenue Grande Prairie, Alberta

# \$179,900

| Division: | Avondale               |        |                   |
|-----------|------------------------|--------|-------------------|
| Туре:     | Residential/Duplex     |        |                   |
| Style:    | 2 Storey, Side by Side |        |                   |
| Size:     | 565 sq.ft.             | Age:   | 1959 (66 yrs old) |
| Beds:     | 3                      | Baths: | 1                 |
| Garage:   | Parking Pad            |        |                   |
| Lot Size: | 0.09 Acre              |        |                   |
| Lot Feat: | Back Lane              |        |                   |
|           | Water:                 | -      |                   |
|           | Sewer:                 | -      |                   |
|           | Condo Fee              | -      |                   |
|           | LLD:                   | -      |                   |
|           | Zoning:                | rt     |                   |
|           | Utilities:             | -      |                   |

3 bed 1 bath half duplex on an RT zoned lot in Avondale with back alley access, the neighboring duplex 10118 is also for sale, own both, also a 4 plex is for sale next door as well(A2192141)! This basic duplex is currently rented month to month for \$1100 plus utilities so possession could be had in 3 calendar months! Laundry and utilities are all conveniently located on the main level as there is no basement. Yes they need some work but could be an excellent BRRR as they are the best-priced 1/2 duplexes in the market by over 40k! (buy-renovate-rent- refinance)!