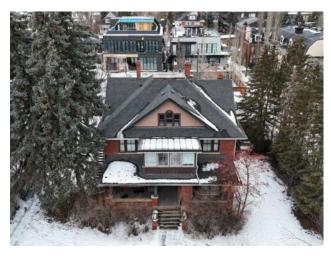

## 1915 10 Street SW Calgary, Alberta

MLS # A2195626

\$2,190,000

| Division: | Upper Mount Royal                            |        |                    |  |  |
|-----------|----------------------------------------------|--------|--------------------|--|--|
| Туре:     | Residential/House                            |        |                    |  |  |
| Style:    | 3 (or more) Storey                           |        |                    |  |  |
| Size:     | 3,880 sq.ft.                                 | Age:   | 1914 (111 yrs old) |  |  |
| Beds:     | 2                                            | Baths: | 3                  |  |  |
| Garage:   | Quad or More Detached                        |        |                    |  |  |
| Lot Size: | 0.31 Acre                                    |        |                    |  |  |
| Lot Feat: | Back Lane, Back Yard, Level, Rectangular Lot |        |                    |  |  |
|           |                                              |        |                    |  |  |

Features: No Animal Home, No Smoking Home

Inclusions: n/a

This rare .3 acre lot presents a unique opportunity to invest in the lucrative neighborhood of Mount Royal. The current owner is willing to consider conditional offers subject to the demolition and/or subdivision of the property. The options to purchase would encompass the entire .3 acre lot, one subdivided lot or both subdivided lots. The choice is yours! The home is being sold in as-is condition and is not in a livable state. Steeped in Calgary's history this prestigious & family friendly community of Mount Royal is home to many parks/greenspaces & boasts some of the Finest Residences in the City. Walkable to William Reid, Earl Grey, Montessori & Western Canada schools, The Glencoe Club, Downtown & Shops/Restaurants of 17th Ave. & 4th Street SW.