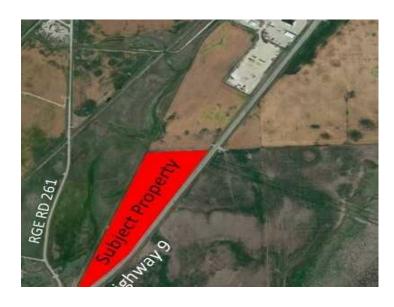

## NW-01-28-26-W4 / On Hwy 9 and Rge Rd 261 Rural Rocky View County, Alberta

MLS # A2195672

\$399,000

Division: NONE

Lot Size: 31.38 Acres

Lot Feat: 
By Town: Beiseker

LLD: 1-28-26-W4

Zoning: A-SML p8.1

Water: Well

Sewer: 
Utilities: -

Attention Investors and developers... Opportunity is knocking! This 31-acre parcel on Highway 9 in Beiseker with great development opportunity and over 3000 feet of Highway exposure in one of Alberta's main corridors at only 40 minutes to Calgary. Great development opportunity for country residential acreages, industrial, highway commercial, etc. New water well on property. Access is via the road approach on RGE RD 261. Don't miss out and call today details!