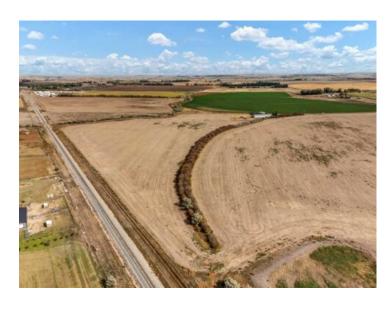

## Township Road 120 Rural Cypress County, Alberta

MLS # A2195751

\$1,197,000

Division: NONE

Lot Size: 92.66 Acres

Lot Feat: -

By Town: Medicine Hat

**LLD:** 6-12-5-W4

**Zoning:** HWYC, Highway Commercial

Water: None

Sewer:

Utilities: -

Incredible commercial land opportunity located along Township 120 just outside the South end of the City. This might be the investment you have been hunting for with 92.66 acres of HWY-C zoning. Permitted uses include: Accessory Building(s) and Use(s) to Discretionary Uses, Agricultural Operations, Secondary, Agritourism, Amusement and Entertainment Facility, Auctioneering Services, Automotive, Equipment and Vehicle Services, Bars and Pubs, Bulk Fuel Depot, Campground, Cannabis Cultivation, Cannabis Processing and Distribution, Cannabis Retail Store, Community Uses, Dwelling, Single-Detached, Equestrian Centre, Heavy Truck and Equipment Storage and Sales, Industrial, Light Uses, Liquor Retail Sales, Livestock Auction Markets, Move-in Buildings, Other Uses, Performance and Event Venue, Recreation Facility, Secondary Suite, Shooting Range, Indoor Small Animal Breeding/Boarding, Services, Temporary Accommodations, Warehouse Sales and Storage Facilities, Wind Energy Facilities, Wind Energy - Small Scale