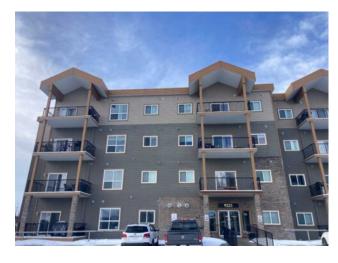

## 203, 9225 LAKELAND DR Grande Prairie, Alberta

MLS # A2195768

\$185,000

| Division: | Lakeland                           |        |                   |  |
|-----------|------------------------------------|--------|-------------------|--|
| Type:     | Residential/Low Rise (2-4 stories) |        |                   |  |
| Style:    | Apartment-Low-Rise (1-4)           |        |                   |  |
| Size:     | 866 sq.ft.                         | Age:   | 2006 (19 yrs old) |  |
| Beds:     | 2                                  | Baths: | 2                 |  |
| Garage:   | Owned, Stall                       |        |                   |  |
| Lot Size: | -                                  |        |                   |  |
| Lot Feat: | -                                  |        |                   |  |
|           |                                    |        |                   |  |