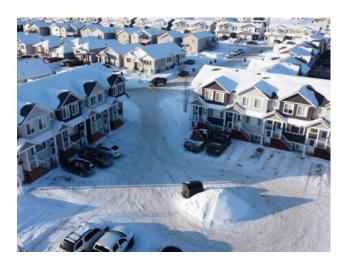

## 9503 112 Avenue Clairmont, Alberta

MLS # A2195843

\$3,625,000

Division: NONE Multi-Family/Row/Townhouse Type: Style: Townhouse-Stacked Size: 10,288 sq.ft. Age: 2017 (8 yrs old) **Beds:** Baths: Garage: Asphalt, Stall Lot Size: Lot Feat:

Features: -

Inclusions: 5 appliances for each suite (16 fridges, 16 stoves, 16 dishwashers, 16 washer dryers, existing window coverings

16 Unit CASH FLOWING apartment complex featuring Eight 3 bed 2.5 bath upper suites and Eight 2 bed 1 bath basement suites for a total finished sqft of 15096 sqft including the basement suites. This attractive complex was built in 2017 and there are separate power meters for each suite and a common boiler for heat and hot water for the whole 16 unit complex. The central parking area boasts 32 parking stalls and is right beside a large kids park and greenspace. Located just 10 minutes north of Grande Prairie in Clairmont. Clairmont boasts a k-8 school, miles of paved walking trails, a skate park, splash park and the Clarimont industrial park is home to 100's of Industry Service Companies like Finning, Kenworth, Precision Well, Brandt, Cummings and more. This complex is being offered for sale at the competitive price of the 2024 appraised value. A CMHC broker has already analyzed the financials and an 85% loan-to-value mortgage is possible for pre-approved buyers with good credit and a net worth of \$750,000+. Seller financing is not available. Financial pro forma is available with a signed NDA and once signed showings will be made available to qualified buyers with a signed NDA, letter of introduction from your banker proving your ability to purchase or a bank pre-approval letter. Total monthly rent is \$28,500 / month with no vacancy,3d TOURS ARE ATTACHED TO THE LISTING, THE LINK FOR VIRTUAL TOUR OR MULTI MEDIA IS UPPER SUITE, 3D IS THE LOWER SUITE.