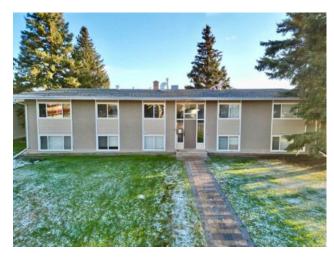

## B1, 9515 88 Avenue Peace River, Alberta

MLS # A2195857

\$78,570

| Division: | North End                          |        |                   |
|-----------|------------------------------------|--------|-------------------|
| Type:     | Residential/Low Rise (2-4 stories) |        |                   |
| Style:    | Apartment-Low-Rise (1-4)           |        |                   |
| Size:     | 714 sq.ft.                         | Age:   | 1963 (62 yrs old) |
| Beds:     | 2                                  | Baths: | 1                 |
| Garage:   | Parking Pad                        |        |                   |
| Lot Size: | -                                  |        |                   |
| Lot Feat: | -                                  |        |                   |
|           |                                    |        |                   |

Features: Laminate Counters, Open Floorplan, Separate Entrance, Vinyl Windows

Inclusions: N/A

Parkview Court - This two bedroom, one bathroom, furnished condo is located on the North End of town close to the river. Close to schools, walking and biking paths, park, playground, Baytex Centre and swimming pool. These units are pet friendly, with restrictions. There is assigned parking. The condo fees are reasonable and include many amenities. It is an affordable alternative when purchasing a home for yourself or as an easy-to-rent investment property. This condo unit has a sitting tenant in place who is willing to carry on a lease. If you are looking for a stress free lifestyle with low condo fees...this may be just what you are looking for!