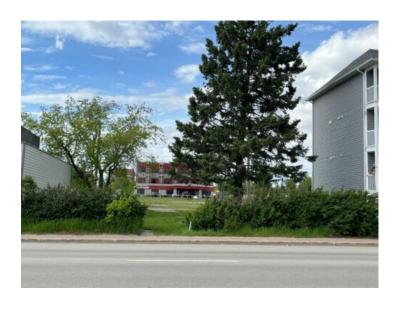

## 9716 100 Avenue Grande Prairie, Alberta

MLS # A2195906

\$159,900

Division: Central Business District

Lot Size: 0.15 Acre

Lot Feat: City Lot, Cleared, Few Trees

By Town: -

**LLD:** 25-71-6-W6

Zoning: CC

Water: Public

Sewer: Public Sewer

Utilities: Electricity at Lot Line, Water At Lot Line, Natural Gas at Lot Line

VACANT 66' x 100' lot located on 100th Ave in Grande Prairie's downtown core! Zoned Central Commercial (CC) this property allows for a WIDE VARIETY of commercial, residential institutional, cultural and related land uses. This flexibility is a valuable asset for any real estate investment. The city centre is the perfect niche for locally owned and operated businesses with great exposure. This could be the perfect place to build a thriving business. OR a great spot to invest in a small multi-unit condo/retail complex. (Building plans are available for serious inquiries). For residents, living downtown often just makes sense! It means convenience with quick, easy access to every service imaginable including retail, grocery, financial services and so much more. Whatever your dream, the possibilities are endless! ACT NOW to secure your piece of downtown G.P.'s promising future! CLICK THE MULTI-MEDIA LINK FOR MORE INFO.