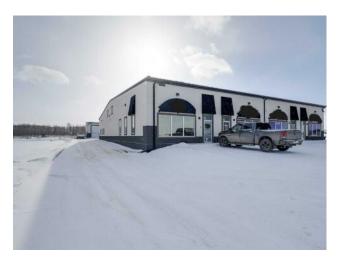

## 105 303A Larch Close Rural Red Deer County, Alberta

MLS # A2196165

\$515,000

Division: Piper Creek Business Park Type: Industrial **Bus. Type:** Sale/Lease: For Sale Bldg. Name: -Bus. Name: Size: 2,744 sq.ft. Zoning: BSI Addl. Cost: **Based on Year: Utilities:** 

**Heating:** Floors: Roof: **Exterior:** Parking: Water: Lot Size: Sewer: Lot Feat:

Inclusions:

N/A

This condo was built in 2016 & features modern upgrades and a spacious shop. Zoned BSI Industrial. This property includes 3-phase 100-amp power, a 12' x 14' loading door, forced air heating, two offices, a spacious reception area, a large boardroom, a kitchen, and 2 washrooms.