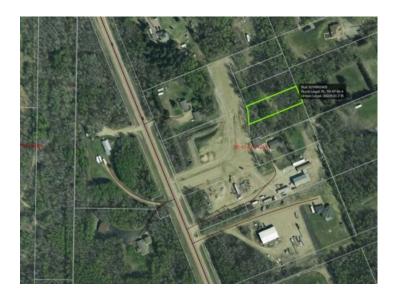

## 121, 67127 Mission Road Lac La Biche, Alberta

MLS # A2196244

\$135,000

Division: NONE

Lot Size: 0.50 Acre

Lot Feat: 
By Town: 
LLD: 11-67-14-W4

Zoning: Country Residential

Water: 
Sewer: 
Utilities: -

Welcome to Martony Estates! A stunning new subdivision just 5 minutes from Lac La Biche, offering convenient access with fully paved roads. This graded lot is ready to build and features municipal water and sewer at the property line, along with power and natural gas. Enjoy the outdoors with walking trails and bike paths right at your doorstep. Lac La Biche is a perfect year-round playground, offering everything from golfing to ice fishing. Enjoy exceptional indoor facilities, including a brand-new pool set for completion in 2026. Explore stunning provincial parks like Sir Winston Churchill, Beaver Lake, Jackson Lake, and Lakeland. Whether you prefer fully serviced campsites or off-the-grid boondocking, there are plenty of camping options to suit your adventure. In addition to this lot, there are 4 other available lots in the subdivision. Come build your dream home in this prime location!