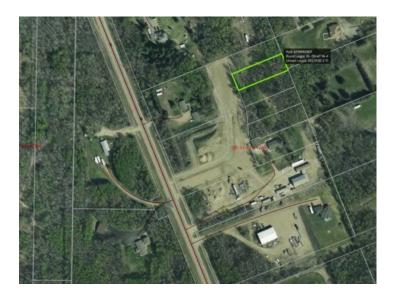

## 129, 67127 Mission Road Lac La Biche, Alberta

MLS # A2196257

\$135,000

Division: NONE

Lot Size: 0.50 Acre

Lot Feat: 
By Town: 
LLD: 11-67-14-W4

Zoning: Country Residential

Water: 
Sewer: -

Electricity at Lot Line, Water At Lot Line, Natural Gas at Lot Line, Sewer

Welcome to Martony Estates! A stunning new subdivision just 5 minutes from Lac La Biche, offering convenient access with fully paved roads. This graded lot is ready to build and features municipal water and sewer at the property line, along with power and natural gas. Enjoy the outdoors with walking trails and bike paths right at your doorstep. Lac La Biche is a perfect year-round playground, offering everything from golfing to ice fishing. Enjoy exceptional indoor facilities, including a brand-new pool set for completion in 2026. Explore stunning provincial parks like Sir Winston Churchill, Beaver Lake, Jackson Lake, and Lakeland. Whether you prefer fully serviced campsites or off-the-grid boondocking, there are plenty of camping options to suit your adventure. In addition to this lot, there are 4 other available lots in the subdivision. Come build your dream home in this prime location!