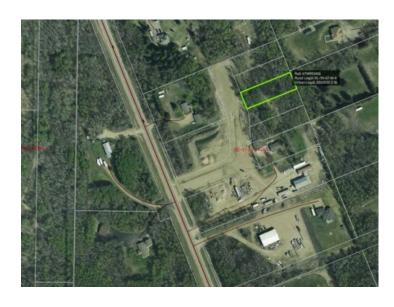

## 125, 67127 Mission Road Lac La Biche, Alberta

MLS # A2196263

\$135,000

Ψ133,000

Lot Size: 0.50 Acre

Division: NONE

Lot Feat: -

By Town: Lac La Biche

**LLD:** 11-67-14-W4

Zoning: Country Residential

Water:

Sewer:

Utilities: Electricity at Lot Line, Water At Lot Line, Natural Gas at Lot Line, Sewer

Welcome to Martony Estates! A stunning new subdivision just 5 minutes from Lac La Biche, offering convenient access with fully paved roads. This graded lot is ready to build and features municipal water and sewer at the property line, along with power and natural gas. Enjoy the outdoors with walking trails and bike paths right at your doorstep. Lac La Biche is a perfect year-round playground, offering everything from golfing to ice fishing. Enjoy exceptional indoor facilities, including a brand-new pool set for completion in 2026. Explore stunning provincial parks like Sir Winston Churchill, Beaver Lake, Jackson Lake, and Lakeland. Whether you prefer fully serviced campsites or off-the-grid boondocking, there are plenty of camping options to suit your adventure. In addition to this lot, there are 4 other available lots in the subdivision. Come build your dream home in this prime location!