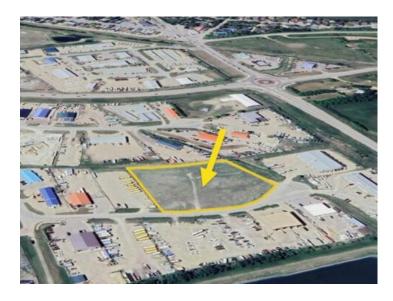

## 16 Sylvaire Close Sylvan Lake, Alberta

MLS # A2196291

\$575,000

Division: Beju Industrial Park

Lot Size: 3.26 Acres

Lot Feat: 
By Town: 
LLD: 
Zoning: I2

Water: 
Sewer: 
Utilities: -

This prime 3.26-acre commercial property in the thriving community of Sylvan Lake presents an exceptional opportunity for entrepreneurs and investors alike. Located in a high-growth area, the property offers excellent visibility and easy access, ensuring maximum exposure for your business. Whether you envision a retail space, office building, or industrial venture, the ample lot size provides the flexibility to design and develop according to your needs. With immediate possession available, you can start building your business without delay and take advantage of Sylvan Lake's expanding market. A well is already on-site, though setbacks will apply, and with town approval, the property offers subdivision potential, adding even more flexibility for future expansion or investment. With its strategic location, significant lot size, and development potential, this commercial property is a rare find in one of Alberta's fastest-growing communities. Don't miss the chance to secure this high-value opportunity!