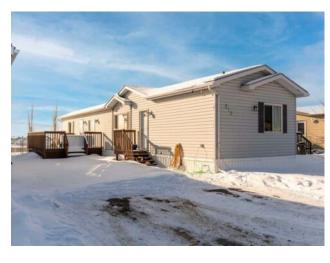

## 219, 10615 88 Street Grande Prairie, Alberta

MLS # A2196321

\$149,000

| Division: | MH - Trumpeter Village    |        |                   |
|-----------|---------------------------|--------|-------------------|
| Type:     | Mobile/Manufactured House |        |                   |
| Style:    | Mobile Home-Single Wide   |        |                   |
| Size:     | 1,228 sq.ft.              | Age:   | 2007 (18 yrs old) |
| Beds:     | 3                         | Baths: | 2                 |
| Garage:   | Parking Pad               |        |                   |
| Lot Size: | -                         |        |                   |
| Lot Feat: | -                         |        |                   |
|           |                           |        |                   |

Features: Breakfast Bar

Inclusions: N/A

This 3-bedroom, 2-bathroom home IN TRUMPETER VILLAGE offers a fantastic kitchen with a breakfast bar island, vaulted ceilings, and an open, functional layout perfect for a growing family. The private master suite is tucked away at the back, featuring a walk-in closet, ensuite with a jet tub, and a peaceful retreat, while two additional bedrooms and a main bath sit at the front. A spacious central family room flows into the bright living and dining area, with glass doors leading to a massive deck and a fenced yard—ideal for outdoor enjoyment. Recent upgrades include brand-new carpet, adding a fresh and cozy feel throughout. With a 8x8 wooden shed, and great location, this home is move-in ready!