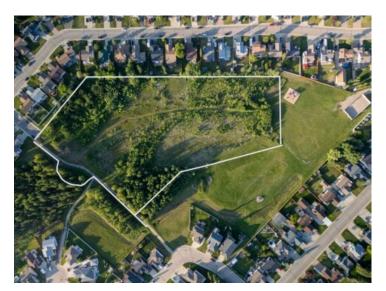

## NE 24 59 12 W5 Hilltop Subdivision Whitecourt, Alberta

7.04 acres of prime cleared and leveled Residential Development Land for sale with services to the lot line. It is one of the nicest and most desirable locations for residential development in Whitecourt. Homes on the Hill have always been in high demand and a new subdivision, the first in over 10 years would be no exception. This newly proposed subdivision consists of 25 beautifully spacious Single Family lots all on a quiet cul de sac. With so much of the engineering completed and many of the necessary town approvals in place, this subdivision will definitely save you a lot in both time and money. Alternatively, the raw land would be perfect for a possible adult living community. Or you could design a larger 40-50 lot subdivision if so desired. The opportunities for this beautiful upper Whitecourt parcel are endless.