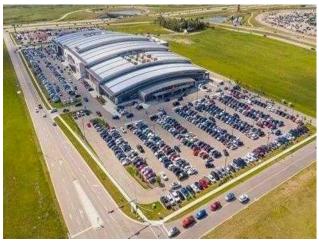

Sale/Lease: For Sale

Bldg. Name: 
Bus. Name: 
Size: 291 sq.ft.

Zoning: DC

Addl. Cost: 
Based on Year: 
Utilities: 
Parking: 
Lot Size: 4.00 Acres

Now is the time to invest while the prices are low!!! New Horizon Mall is a place for family shopping and entertainment. Enjoy the large Sky Castle Playground and the Sky Castle Roller Rink. New stores are opening every week, and traffic is increasing. This double is rented, and the seller is motivated. Lots of indoor and surface parking. Call today for more information.