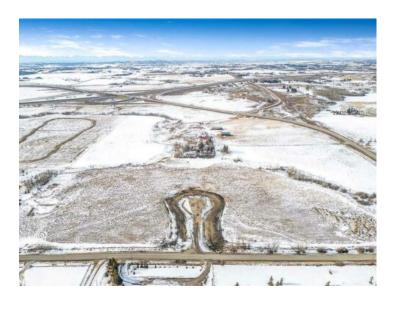

## Lot2 Grey Fox Place E Rural Foothills County, Alberta

MLS # A2196748

\$499,900

Division: NONE

Lot Size: 3.14 Acres

Lot Feat: 
By Town: Calgary

LLD: 21-21-29-W4

Zoning: CRES

Water: Well

Utilities: Electricity at Lot Line, Natural Gas at Lot Line

With a Mountain Peak view this lot is nestled in a picturesque countryside setting. The 3.14-acre parcel offers pastoral views and the perfect opportunity to build your dream home with your choice for a builder. Conveniently located just minutes south of Calgary, this property features natural gas and power at the property line, with an inner road to be paved for easy access. No building commitment. Close to schools and recreational amenities, it combines the tranquility of rural living with the convenience of nearby services. Architectural controls are in place to protect the integrity and value of the subdivision, ensuring a cohesive and beautiful community. Don't miss this rare chance to enjoy country living with city conveniences just a short drive away! GST is included in price.