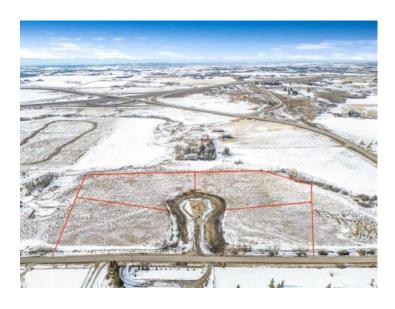

## Lot3 Grey Fox Place E Rural Foothills County, Alberta

MLS # A2196764

\$499,900

Division: NONE

Lot Size: 3.25 Acres

Lot Feat: 
By Town: Calgary

LLD: 21-21-29-W4

Zoning: CRES

Water: Well

Sewer: 
Utilities: -

Experience the best of country living with this 3.25-acre parcel, perfectly situated just minutes south of Calgary. Offering a peak of the mountains and pastoral views, this prime lot is equipped with natural gas and power at the property line, with a paved inner road planned for added convenience. Located close to schools and recreational facilities, this property provides the ideal balance between rural serenity and urban accessibility. Thoughtful architectural controls are in place to maintain the character and value of the subdivision. A fantastic opportunity to create your dream home with your choice of a builder in a peaceful yet well-connected setting!