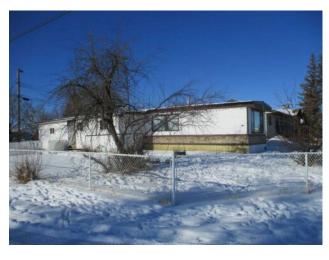

## 202, 4th Avenue NE Manning, Alberta

MLS # A2196782

\$60,000

| Division: | NONE                                                                |        |                   |  |  |  |
|-----------|---------------------------------------------------------------------|--------|-------------------|--|--|--|
| Type:     | Residential/Manufactured House                                      |        |                   |  |  |  |
| Style:    | Mobile Home                                                         |        |                   |  |  |  |
| Size:     | 1,148 sq.ft.                                                        | Age:   | 1974 (51 yrs old) |  |  |  |
| Beds:     | 3                                                                   | Baths: | 1 full / 1 half   |  |  |  |
| Garage:   | Off Street                                                          |        |                   |  |  |  |
| Lot Size: | 0.15 Acre                                                           |        |                   |  |  |  |
| Lot Feat: | Corner Lot, Fruit Trees/Shrub(s), Landscaped, Lawn, Street Lighting |        |                   |  |  |  |

Inclusions: Shed

1974 14' X 72' Ambassador Mobile Home with 10x14 Addition on a 70x94 lot! Home has 3 bedrooms, 2 full baths, master bedroom comes with ensuite! Some improvements have been made including new windows, flooring, paint and newer hot water tank and furnace! Located on a corner lot with new fence and nicely landscaped lot with apple trees! Close to the high School and Hospital! Priced for a first time home buyer or great for an investment property!