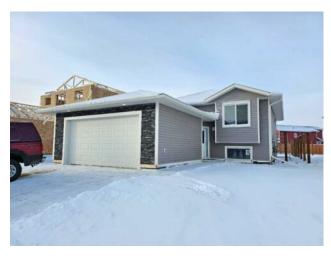

## 9456 92 Street Wembley, Alberta

MLS # A2196809

\$469,900

| Division: | NONE                           |        |                  |
|-----------|--------------------------------|--------|------------------|
| Type:     | Residential/House              |        |                  |
| Style:    | Bi-Level                       |        |                  |
| Size:     | 1,250 sq.ft.                   | Age:   | 2025 (0 yrs old) |
| Beds:     | 3                              | Baths: | 2                |
| Garage:   | Double Garage Attached         |        |                  |
| Lot Size: | 0.13 Acre                      |        |                  |
| Lot Feat: | Back Lane, Back Yard, City Lot |        |                  |

Features: See Remarks

Inclusions: NONE

Welcome to this stunning bi-level home in Wembley, currently under construction and set for completion in late summer 2025! This beautiful property features an attached garage and sits on a spacious lot with a large backyard. The wide frontage allows for an RV parking pad in the front, adding extra convenience. Step inside to a welcoming entryway with ample storage. The main level boasts a stylish kitchen with elegant cabinetry and European countertops, a spacious dining area, and a comfortable family room—perfect for entertaining. The primary bedroom is generously sized, complete with a walk-in closet and a private ensuite. The basement is an open canvas, ready for your personal touch to create additional living space. Located just 12 minutes west of Grande Prairie, this home offers the perfect balance of peaceful living with city convenience. Currently at the framing stage, buyers with an accepted offer with all conditions removed early in the process can choose select finishes from builder samples. \*Please note: Interior photos are sample images of the same floor plan built in 2024.\*