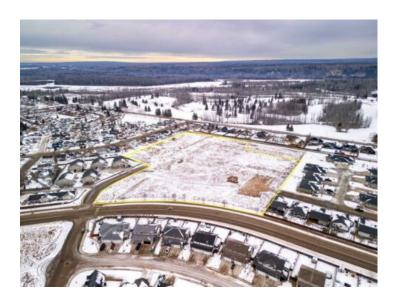

## PTNW-36-59-12-W5TH Mink Creek Whitecourt, Alberta

MLS # A2196848

\$999,000

Division: NONE

Lot Size: 10.20 Acres

Lot Feat: 
By Town: 
LLD: 36-59-12-W5

Zoning: R-1B

Water: 
Sewer: 
Utilities: -

Prime Residential Development Land close to schools, walking trails, Whitecourt Golf and Country Club, Graham Acres Field, and many other town amenities. Currently zoned Single Family, the town has said they would consider a mix of single-family, multi-family, and light commercial for this parcel given the right overall subdivision layout. This desirable land is completely cleared, level, well compacted and requires no costly additional fill. All underground services are to the lot line. Whitecourt needs more affordable housing and for that, this piece of development property is more than ideal.