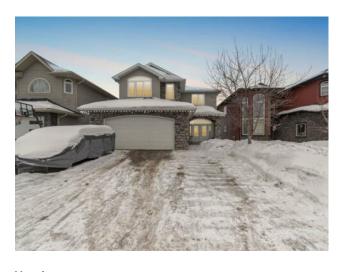

## 419 Fireweed Crescent Fort McMurray, Alberta

MLS # A2196900

\$730,000

Division: Timberlea Type: Residential/House Style: 2 Storey Size: 2,515 sq.ft. Age: 2008 (17 yrs old) Beds: Baths: 3 full / 1 half Garage: Double Garage Attached, Driveway, Front Drive, Garage Door Opener, Garage Lot Size: 0.12 Acre Lot Feat: Back Yard, Backs on to Park/Green Space, Creek/River/Stream/Pond, Front Y

Inclusions: SHED, DEEP FREEZER, STAND UP FREEZER, FRIDGE X2, DISHWASHER X2, FURNACE X2.

Welcome to 419 Fireweed Crescent: a beautifully maintained five-bedroom home with 3,888 sq/ft of living space, backing onto peaceful pond views in one of Timberlea's most desirable and executive neighbourhoods. With a walk-out basement, spacious bonus room, and an open-concept main floor perfect for entertaining, this home offers a thoughtful layout and plenty of space for a growing family. The curb appeal is undeniable, with a covered front entry, stone-accented exterior, and a triple-wide driveway leading to an oversized 26x22 heated garage. Step inside to find a bright and inviting main level, where large windows bring in plenty of natural light, and light-toned hardwood floors add to the welcoming feel. A two-way gas fireplace sits between the dining area and the kitchen, creating a warm and cozy atmosphere. The kitchen is well-equipped with an oversized island, granite countertops, a custom hood vent, soft-close cabinetry, under-cabinet lighting, and a built-in wine rack. The fridge, stove, and microwave were all updated in 2022. From here, step out onto the covered back deck to enjoy beautiful views of the pond, a perfect spot to unwind. Upstairs, a spacious bonus room with vaulted ceilings and a gas fireplace provides an additional gathering space. The primary bedroom feels like a retreat with its own private sun deck, a large walk-in closet, and an ensuite featuring a jetted soaker tub, double vanity, and plenty of storage. Two additional generously sized bedrooms, a four-piece bathroom, and an upstairs laundry room with a sink complete the second level. The fully developed walk-out basement adds even more living space, with a bright and open family room, a third gas fireplace, and a wet bar. There are two separate entries—one leading directly outside and another through the garage—offering flexibility for guests or extended