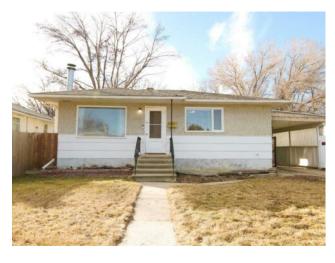

## 1136 29 Street S Lethbridge, Alberta

MLS # A2196921

\$345,000

Division: Lakeview Residential/House Type: Style: Bungalow Size: 787 sq.ft. Age: 1955 (70 yrs old) **Beds:** Baths: Garage: Parking Pad, Single Garage Detached Lot Size: 0.14 Acre Lot Feat: Back Yard, Front Yard, Landscaped, Lawn, Street Lighting

Features: Separate Entrance, Storage

Inclusions: fridge, stove, dishwasher, washer, dryer, A/C

Welcome to 1136 29 St S in Lethbridge, a charming bungalow that's perfect for first-time buyers or those looking to downsize. With 787 square feet of living space, this home offers a functional layout in a great location. The main floor features a bright and inviting living room, a well-appointed kitchen with ample cabinetry, and a dedicated dining area. Two comfortable bedrooms and a 4-piece bathroom complete this level. Downstairs, you'll find a spacious family room that provides plenty of room for relaxation and entertainment. There is also an additional bedroom, a 3-piece bathroom, and a utility/laundry room for added convenience. Outside, the large backyard offers plenty of space for outdoor activities, gardening, or simply enjoying the fresh air. A single detached garage provides secure parking and extra storage. Situated in a desirable neighbourhood close to schools, parks, and amenities, this home is a fantastic opportunity to enter the market. Contact your favourite REALTOR® today!