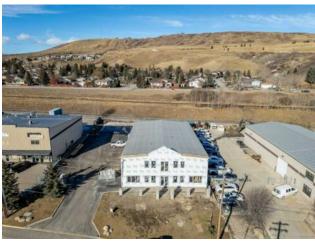

## 1, 38 Griffin Industrial Point E Cochrane, Alberta

MLS # A2196938

Heating:
Floors:
Roof:
Exterior:
Water:
Sewer:
Inclusions:

None

## \$28 per sq.ft.

Industrial

Office

Division:

Type:

| -              |                                                                             |
|----------------|-----------------------------------------------------------------------------|
| For Lease      |                                                                             |
| -              |                                                                             |
| -              |                                                                             |
| 6,000 sq.ft.   |                                                                             |
| I-G            |                                                                             |
| Addl. Cost:    | -                                                                           |
| Based on Year: | -                                                                           |
| Utilities:     | -                                                                           |
| Parking:       | -                                                                           |
| Lot Size:      | 0.00 Acre                                                                   |
| Lot Feat:      | -                                                                           |
|                | - 6,000 sq.ft. I-G Addl. Cost: Based on Year: Utilities: Parking: Lot Size: |

Prime Commercial Space for Lease – 1,815 sq. ft. | Brand New & Move-In Ready! It will be move-in ready on July 1, Looking for the perfect location for your professional business? This brand-new 1,815 sq. ft. commercial space is now available for lease in a highly desirable area. Ideal for professional service companies, insurance agencies, financial firms, and more, this main-floor office is designed to impress! Property Highlights: ? Five Private Offices – Spacious and well-lit ? Lunchroom/Kitchen – Convenient for employees ? Main Floor Access – Easy entry for clients and staff ? Ample Parking – Plenty of spots for employees and visitors ? Modern Finishes – Professionally designed for a clean, professional look ? Excellent Location – High visibility and accessibility Don't miss this opportunity to establish your business in a premium setting