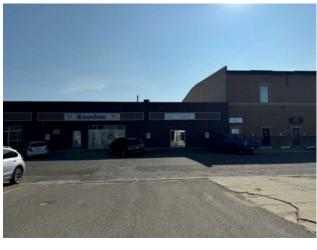

## 215-219 12B Street N Lethbridge, Alberta

Heating: Floors:

Roof:

**Exterior:** 

Water:

Sewer:

Inclusions:

None

## \$9 per sq.ft.

Senator Buchanan

Industrial

**Bus. Type:** Sale/Lease: For Lease Bldg. Name: 215-219 12B Street North **Bus. Name:** Size: 7,148 sq.ft. Zoning: Addl. Cost: **Based on Year: Utilities:** Parking: Lot Size: 0.65 Acre Lot Feat: Back Lane, Paved

This well-maintained property features an open office and retail area in the front of the building, staff areas, and a large shop with mezzanine. The shop has new LED lights, one 14'x14' overhead door, and 16' ceilings, as well as five parking spots on the concrete pad in the rear of the property. With an excellent ratio of office to shop space, this unit is very flexible and can appeal to a variety of different commercial uses.