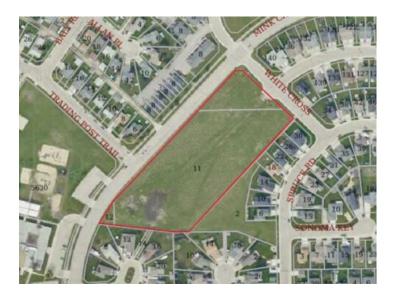

## PT 14&12&11 36-59-12 W5 Wellwood Court Subdivision MLS # A2197194 Whitecourt, Alberta

\$699,000

Division: NONE

Lot Size: 5.02 Acres

Lot Feat: 
By Town: 
LLD: 36-59-12-W5

Zoning: R-1B

Water: 
Sewer: 
Utilities: -

Prime residential development land in the heart of Whitecourt conveniently located close to all amenities. 5.2 acres of cleared, levelled land requiring no costly additional fill. A 25 lot subdivision has currently been engineered and approved by the town, allowing for immediate lot development. However, the size more than allows for a different design, allowing for up to 35 lots if so desired. Don't miss this tremendous development/investment opportunity.