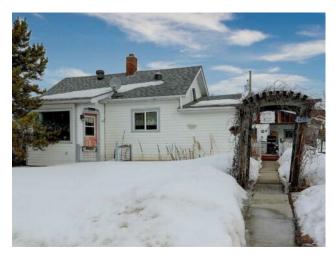

## 9914 98 Avenue La Glace, Alberta

MLS # A2197237

\$149,900

NONE Division: Residential/House Type: Style: Bungalow Size: 856 sq.ft. Age: 1932 (93 yrs old) **Beds:** Baths: Garage: **Double Garage Detached** Lot Size: 0.17 Acre Lot Feat: Back Lane, Back Yard, Front Yard, Level, Rectangular Lot

Features: Kitchen Island

Inclusions: N/A

Discover small-town charm in La Glace, with this cozy and affordable 2-bedroom, 1-bathroom home. Perfect for first-time buyers, downsizers, or a young family! This property offers a functional layout and plenty of potential. The detached garage with back alley access provides convenient parking and storage. Located just steps from the La Glace Curling Club, Arena, and Tamarack Valley Regional Recreation Center, this home is ideal for those who love an active lifestyle and being part of a welcoming community. Shingles are roughly 2 years old. Don't miss this opportunity—schedule your viewing today!