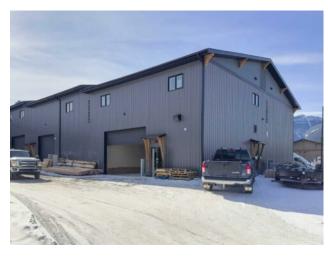

## 1, 6 Limestone Valley Road Dead Man's Flats, Alberta

MLS # A2197251

\$1,599,900

NONE

Lot Feat:

Division:

Type: Industrial

Bus. Type: 
Sale/Lease: For Sale

Bldg. Name: 
Bus. Name: 
Size: 4,800 sq.ft.

Zoning: Industrial

Addl. Cost: 
Based on Year: 
Utilities: 
Parking: 
Lot Size: -

none

Heating: Floors:

Roof:

**Exterior:** 

Water:

Sewer:

Inclusions:

Storage Bay for sale in Dead Man's Flats This well appointed bay allows for multiple uses. 2400 Sq ft storage bay on the main level, 2400 sq ft of fully finished office space on the second level. Ample parking outside and easy access to Canmore makes this a great opportunity.