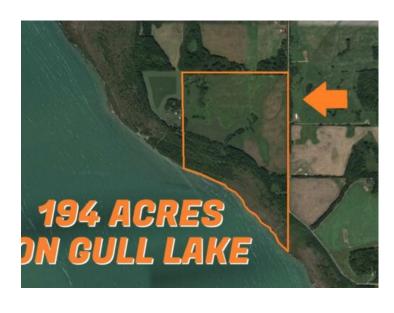

## On Range Road 28-4 Rural Lacombe County, Alberta

MLS # A2197360

\$4,200,000

Division: NONE

Lot Size: 194.00 Acres

Lot Feat: 
By Town: Gull Lake

LLD: 28-41-28-W4

Zoning: AG

Water: Other

Sewer: 
Utilities: -

AMAZING INVESTMENT OPPORTUNITY!! 194 acres located on beautiful Gull Lake. Popular for its recreation and great fishing and centrally located between Calgary and Edmonton, this parcel of land is ready for future subdivision in Central Alberta. No set development plan means you can be the artist with this blank canvas. Potential for multiple residences per lot.