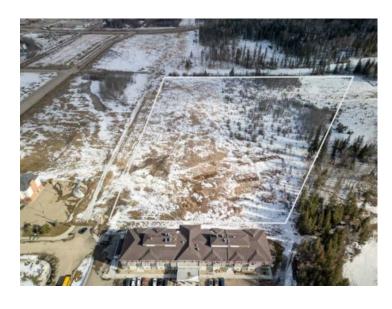

## 47 47 Avenue Whitecourt, Alberta

MLS # A2197563

\$1,773,000

Division: NONE

Lot Feat: -

By Town: -

**LLD:** 26-59-12-W5

Lot Size: 14.50 Acres

**Zoning:** R-4 High Density Resident

Water:

Sewer:

Utilities: -

Seize this rare opportunity to develop in Whitecourt's R-4 High-Density Residential District! This 14.5 acre parcel is ideally located just off Highway 43, offering excellent accessibility and high visibility. Within walking distance to grocery stores, shopping centers, and essential amenities, this location is perfect for a high-density residential development that seamlessly integrates with the surrounding community. Zoned R-4, this property allows for a variety of residential and mixed-use developments, including: Apartments & Multi-Unit Housing Assisted Living Facilities Boarding or Lodging Houses Daycare & Family Care Facilities Home-Based Businesses With a maximum building height of 18m (5 storeys) and a density of up to 120 units/ha, this site offers incredible potential for developers looking to create high-quality housing with modern amenities. Additional incentives are available for projects incorporating green roofs, affordable housing, sustainable design, and underground parking. This development would complement the already thriving businesses in the area, including The Christenson Development Manor, IGA Grocery store Canadian Tire, and more, making it an excellent investment for builders and developers looking to contribute to Whitecourt's expanding residential landscape.