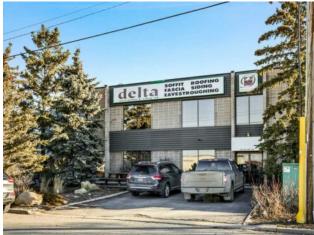

## \$1,495,000

| Division:   | Skyline West   |           |
|-------------|----------------|-----------|
| Туре:       | Industrial     |           |
| Bus. Type:  | -              |           |
| Sale/Lease: | For Sale       |           |
| Bldg. Name: | -              |           |
| Bus. Name:  | -              |           |
| Size:       | 72,269 sq.ft.  |           |
| Zoning:     | I-R            |           |
|             | Addl. Cost:    | -         |
|             | Based on Year: | -         |
|             | Utilities:     | -         |
|             | Parking:       | -         |
|             | Lot Size:      | 0.16 Acre |
|             | Lot Feat:      | -         |

This is a great building with office space on 2 levels and a warehouse with 2 overhead doors, total of 6714 sqft, main level is 4316 sqft(office and warehouse (49.5x48.5)there is a storage mezz area(28.11x24.3)) 2398sqft of 2nd floor office that has a separate entrance from the front of the building. The current tenant has a lease in place for 18 months at market rates.