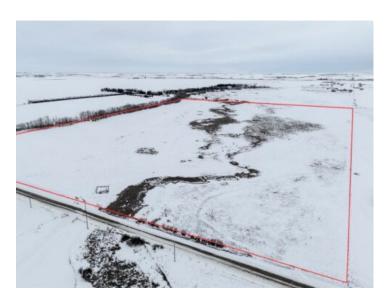

## 270106 Inverlake Road Rural Rocky View County, Alberta

## \$865,000

| Division:  | NONE        |
|------------|-------------|
| Lot Size:  | 99.39 Acres |
| Lot Feat:  | -           |
| By Town:   | Chestermere |
| LLD:       | 24-24-27-W4 |
| Zoning:    | A-Gen       |
| Water:     | None        |
| Sewer:     | -           |
| Utilities: | -           |

Located in an up-and-coming area, just shy of the Industrial ASP in Wheatland County, this property is positioned to benefit from future growth. Only 5 minutes from the DaHavilland manufacturing site, which is set to boost the local economy and employment opportunities, this is a prime spot for investment. The property currently features two surface leases that generate yearly revenue, with additional seasonal farming leases available. Whether you're looking to invest in a property that offers immediate income or planning to build your dream home or business, this well-priced opportunity is ready for your vision. Don't miss out on this versatile parcel with great potential!