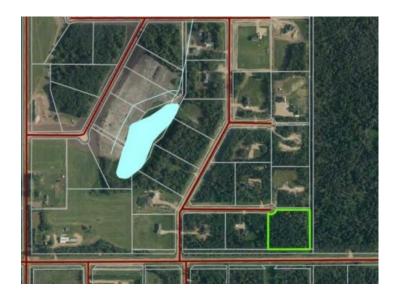

## 213 Pinnacle BLVD La Crete, Alberta

MLS # A2198035

\$230,000

Division: NONE

Lot Size: 3.16 Acres

Lot Feat: 
By Town: 
LLD: 
Zoning: RCR3

Water: 
Sewer: -

The perfect spot for your dream home in Pinnacle Estates!! This stunning 3.16-acre lot is beautifully bordered by lush trees for ultimate privacy. With a driveway and pristine lawn already in place, this property is ready for you to bring your vision to life. Perfect location just 2 minutes from town, with all services at the property line (Including town water), this is the ideal setting for your forever home!