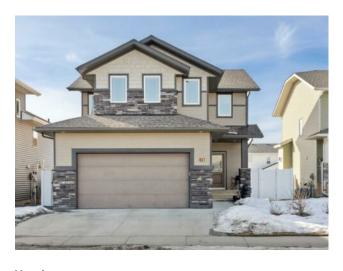

## 30 Truant Crescent Red Deer, Alberta

MLS # A2198036

\$599,000

Division: Timber Ridge Residential/House Type: Style: 2 Storey Size: 2,147 sq.ft. Age: 2014 (11 yrs old) **Beds:** Baths: 3 full / 1 half Garage: Double Garage Attached Lot Size: 0.12 Acre Lot Feat: Back Lane, Back Yard, City Lot, Rectangular Lot