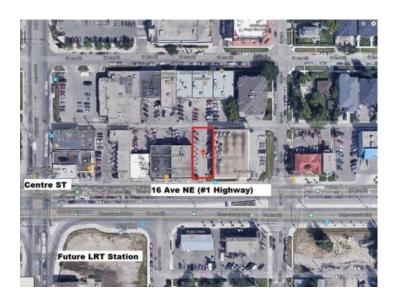

## 128 16 Avenue NE Calgary, Alberta

MLS # A2198091

\$838,000

Division: Tuxedo Park

Lot Size: 0.12 Acre

Lot Feat: Rectangular Lot

By Town: 
LLD: 
Zoning: C-COR1

Water: Public

Sewer: Sewer

Utilities: Sewer, Water

This is a rare opportunity to acquire C-COR1 f6 h38 commercial vacant land in a prime location, facing 16 Ave NW and directly across from the potential future Green Line LRT station. This high-visibility site offers 5,382 SF of land with a maximum buildable area of 32,292 SF (F.A.R. 6) and allows for a building height of up to 38m (12 floors). The property benefits from exceptional exposure to heavy traffic on 16 Ave NW and convenient public transit access from both Centre St and 16 Ave. This site offers excellent development potential, with possible future uses including a medical clinic (family practice, dental, or specialists), retail store, professional office, restaurant, veterinary clinic, or convenience store. Whether you are an investor, developer, or business owner, this is an ideal location for growth and long-term success in one of the city's most rapidly expanding corridors. Don't miss out on this outstanding investment opportunity—contact us today for more details!