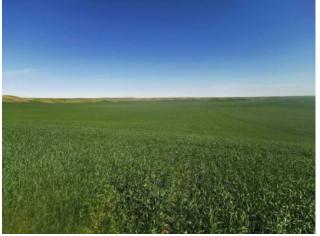

-

-

-

-

\_

1 Section (640 acres) of mostly farm land. 1/2 mile N from paved hwy 501 E. Accessed by an undeveloped road allowance. There is a Dugout in NW 13. Land is all in one block with no fences in between these 4 quarters. Has a perimeter fence. The pics of the corns are from a neighbouring property.