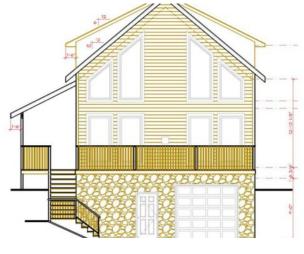

## 8305 18 Avenue Coleman, Alberta

MLS # A2198257

\$749,000

| Division: | NONE                           |        |                  |  |  |
|-----------|--------------------------------|--------|------------------|--|--|
| Type:     | Residential/House              |        |                  |  |  |
| Style:    | 1 and Half Storey              |        |                  |  |  |
| Size:     | 1,749 sq.ft.                   | Age:   | 2025 (0 yrs old) |  |  |
| Beds:     | 2                              | Baths: | 3 full / 1 half  |  |  |
| Garage:   | Single Garage Attached         |        |                  |  |  |
| Lot Size: | 0.11 Acre                      |        |                  |  |  |
| Lot Feat: | Back Lane, Back Yard, City Lot |        |                  |  |  |
|           |                                |        |                  |  |  |

Features: No Animal Home, Open Floorplan, Quartz Counters, Separate Entrance

Inclusions: n/a

EXCEPTIONAL new mountain home under construction in Crowsnest Pass with an approved secondary suite. 3 bedrooms and 2.5 bathrooms above, as well as 1 bedroom/one bathroom in the lower-level apartment. Open floor plan with high ceiling in the living areas to take advantage of big windows and majestic mountain views. Very high-quality construction with impeccable attention to detail throughout the entire building process. Modern kitchen with quartz counters. This home is finished top to bottom. Two laundry areas. Each floor has its own heating/cooling controls. Outstanding appliance package. The purchase price includes GST. Crowsnest Pass is a vibrant, active community close to Castle Mountain and Fernie Ski resorts, incredible Nordic ski facilities, and hundreds of miles of backcountry adventures.