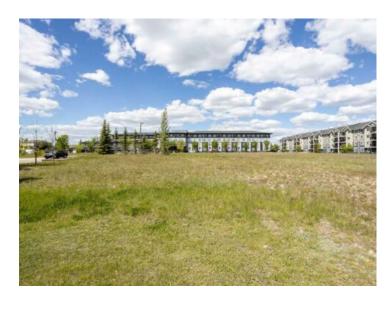

## 2, 2660 22 Street Red Deer, Alberta

MLS # A2198279

\$3,800,000

Division: Lancaster Green

Lot Size: 4.35 Acres

Lot Feat: 
By Town: 
LLD: 
Zoning: R2

Water: 
Sewer: 
Utilities: -

\*\*The site is permit-ready for the development of 77 townhomes with full construction plans and a development permit in place\*\*

Multifamily Development Land! 4.35 acres (3.91 net developable) zoned R2 (med. density), this is a prime location in the City of Red

Deer! The Red Deer market is in need of two things; affordable housing and new rental accommodation, this site can serve one or both of
these categories. Well located in S.E. Red Deer in a new growth area that provides all essential services, schools, shopping, trail
systems, and the largest recreation center in Red Deer. This is an area where people prefer to live.