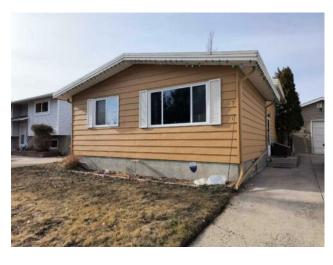

## 157 princeton Crescent W Lethbridge, Alberta

MLS # A2198282

\$335,000

| Division: | Varsity Village                                 |        |                   |  |  |
|-----------|-------------------------------------------------|--------|-------------------|--|--|
| Type:     | Residential/House                               |        |                   |  |  |
| Style:    | 4 Level Split                                   |        |                   |  |  |
| Size:     | 864 sq.ft.                                      | Age:   | 1980 (45 yrs old) |  |  |
| Beds:     | 4                                               | Baths: | 2                 |  |  |
| Garage:   | Off Street, Parking Pad, Single Garage Detached |        |                   |  |  |
| Lot Size: | 0.14 Acre                                       |        |                   |  |  |
| Lot Feat: | Back Yard                                       |        |                   |  |  |

Features: Laminate Counters, Vinyl Windows

Inclusions: N/A

4 Bedroom 2 bathrooms over sized single detached garage, newer siding on garage new hot water tank, newer stainless appliances. great location close to schools, churches and all the amenities you need within walking distance or driving distance. This is a 4 level split great for a family home or a revenue property.