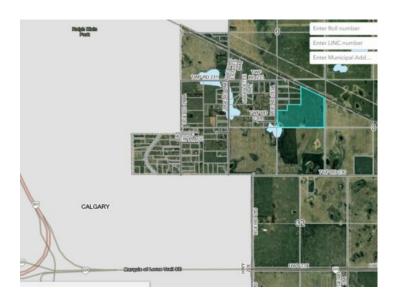

## **ROAD 283 A Range Rural Rocky View County, Alberta**

MLS # A2198303

\$4,950,000

Division: NONE

Lot Size: 92.48 Acres

Lot Feat: 
By Town: Calgary

LLD: 4-23-28-W4

Zoning: A-GEN

Water: Other

Sewer: 
Utilities: -

Opportunity Knocks At Your Door!! Attention all investors and developers, we are pleased to bring you a 92.48 acre land parcel with an unbeatable location for near future growth. The recent PRAIRIE ECONOMIC GATEWAY AGREEMENT between the City of Calgary and Rockyview County brings an incredible number of opportunities to this area. This parcel lies right next to the approved plan area. As well, HOTCHKISS, one of Calgary's newest communities, is only a couple of minutes away. A road allowance at the east edge of the property will then make access to 146 Ave even easier\* (subject to Rockyview County approval). This property is a golden opportunity which is right next to city limits and developments at the cost of only \$53525.00 Per Acre. Call before you miss this chance!!